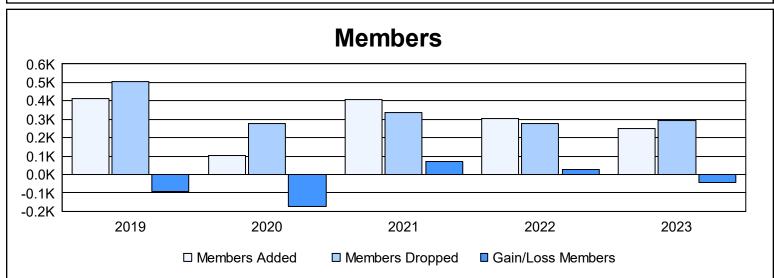

District 390 As of June 2023 Cumulative

| Year      | New<br>Clubs | Dropped<br>Clubs | Gain/<br>Loss<br>Clubs | New<br>Members | Charter<br>Members | Reinstate<br>Members | Transfer<br>Members | Total<br>Member<br>Added | Total<br>Members<br>Dropped | Gain/<br>Loss<br>Members |
|-----------|--------------|------------------|------------------------|----------------|--------------------|----------------------|---------------------|--------------------------|-----------------------------|--------------------------|
| 2018-2019 | 1            | 3                | -2                     | 311            | 68                 | 18                   | 18                  | 415                      | 505                         | -90                      |
| 2019-2020 | 0            | 0                | 0                      | 4              | 30                 | 40                   | 31                  | 105                      | 277                         | -172                     |
| 2020-2021 | 0            | 0                | 0                      | 358            | 12                 | 6                    | 29                  | 405                      | 334                         | 71                       |
| 2021-2022 | 0            | 0                | 0                      | 277            | 12                 | 4                    | 10                  | 303                      | 277                         | 26                       |
| 2022-2023 | 0            | 0                | 0                      | 217            | 11                 | 6                    | 16                  | 250                      | 292                         | -42                      |
| Average   | 0            | 1                | 0                      | 233            | 27                 | 15                   | 21                  | 296                      | 337                         | -41                      |